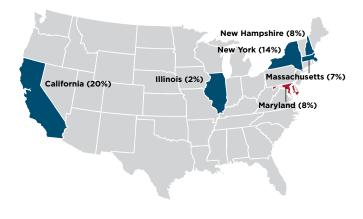

# \$1.75M

Median deal size since 2015

6. Massachusetts (7%)

7. South Korea (4%)

#### 2015-2020 TOP 10 STATES/COUNTRIES VC INVESTMENT ORIGINS

- 1. California (20%)
- 2. New York (14%)
- 3. Maryland (8%)
- 4. New Hampshire (8%) 9. Hong Kong (3%)
- 5. China (7%)
- 10. Illinois (2%)

8. Israel (4%)